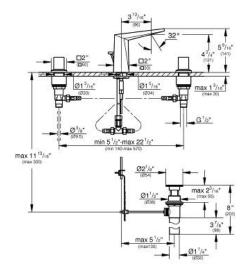

# ALLURE BRILLIANT 8" Widespread Two-Handle Bathroom Faucet S-Size MODEL # 2034300A

Pure Freude an Wasser

GROHE America, Inc | 200 North Gary Avenue, Suite G, Roselle, IL 60172 Phone: +1 (800) 444-7643 | Fax: +1 (800) 225-2778 | us-customerservice@grohe.com

## Product Description: 8" Widespread Two-Handle Bathroom Faucet S-Size

### Standard Specification:

- 1/2" ceramic cartridge (90° turn)
- GROHE StarLight chrome finish
- GROHE EcoJoy technology for less water and perfect flow
- Grip handles
- Pressure resistant flexible connection hoses (between spout and side valves)
- 1 1/4" pop-up waste set
- Max. flow rate 1.2 gpm at 60 psi (4.5 l/min)