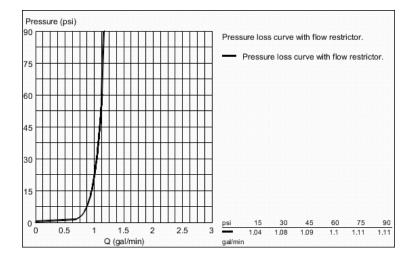

### Standard Specification:

- 1/2" ceramic cartridge (90° turn)
- GROHE StarLight chrome finish
- GROHE EcoJoy technology for less water and perfect flow
- Grip handles
- Pressure resistant flexible connection hoses (between spout and side valves)
- 1 1/4" pop-up waste set
- Max. flow rate 1.2 gpm at 60 psi (4.5 l/min)